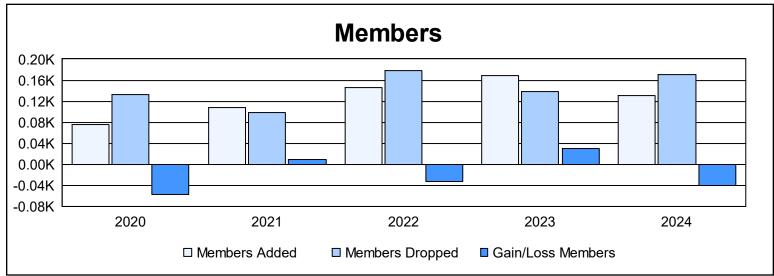

| Year      | New<br>Clubs | Dropped<br>Clubs | Gain/<br>Loss<br>Clubs | New<br>Members | Charter<br>Members | Reinstate<br>Members | Transfer<br>Members | Total<br>Member<br>Added | Total<br>Members<br>Dropped | Gain/<br>Loss<br>Members |
|-----------|--------------|------------------|------------------------|----------------|--------------------|----------------------|---------------------|--------------------------|-----------------------------|--------------------------|
| 2019-2020 | 0            | 1                | -1                     | 63             | 1                  | 2                    | 10                  | 76                       | 133                         | -57                      |
| 2020-2021 | 1            | 2                | -1                     | 74             | 29                 | 2                    | 3                   | 108                      | 99                          | 9                        |
| 2021-2022 | 2            | 2                | 0                      | 79             | 48                 | 4                    | 15                  | 146                      | 178                         | -32                      |
| 2022-2023 | 3            | 1                | 2                      | 84             | 64                 | 11                   | 10                  | 169                      | 139                         | 30                       |
| 2023-2024 | 2            | 2                | 0                      | 40             | 60                 | 11                   | 20                  | 131                      | 171                         | -40                      |
| Average   | 2            | 2                | 0                      | 68             | 40                 | 6                    | 12                  | 126                      | 144                         | -18                      |