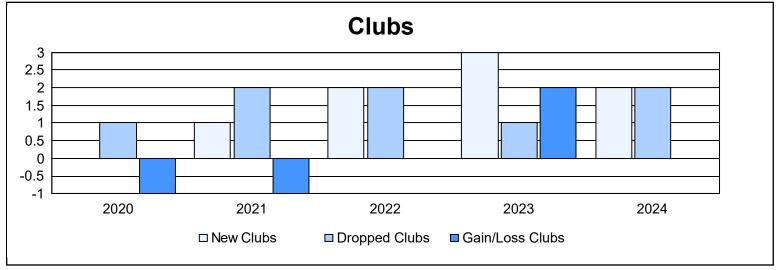

| Year      | New<br>Clubs | Dropped<br>Clubs | Gain/<br>Loss<br>Clubs | New<br>Members | Charter<br>Members | Reinstate<br>Members | Transfer<br>Members | Total<br>Member<br>Added | Total<br>Members<br>Dropped | Gain/<br>Loss<br>Members |
|-----------|--------------|------------------|------------------------|----------------|--------------------|----------------------|---------------------|--------------------------|-----------------------------|--------------------------|
| 2019-2020 | 0            | 1                | -1                     | 63             | 1                  | 2                    | 10                  | 76                       | 133                         | -57                      |
| 2020-2021 | 1            | 2                | -1                     | 74             | 29                 | 2                    | 3                   | 108                      | 99                          | 9                        |
| 2021-2022 | 2            | 2                | 0                      | 79             | 48                 | 4                    | 15                  | 146                      | 178                         | -32                      |
| 2022-2023 | 3            | 1                | 2                      | 84             | 64                 | 11                   | 10                  | 169                      | 139                         | 30                       |
| 2023-2024 | 2            | 2                | 0                      | 40             | 60                 | 11                   | 20                  | 131                      | 171                         | -40                      |
| Average   | 2            | 2                | 0                      | 68             | 40                 | 6                    | 12                  | 126                      | 144                         | -18                      |